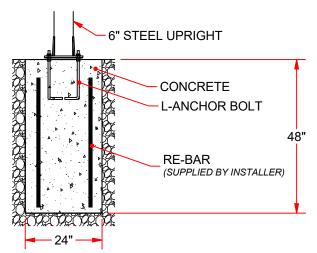

## THE TITAN CVX2

- > 4 FT OFFSET AT REGULATION HEIGHT
- > ADJUSTABLE HEIGHT OF 5.5 FT THRU 10 FT
- > 6" x 6" x 7 GAUGE (.180" WALL) POLE UPRIGHT
- > UPRIGHT & EXTENSION ARMS ARE CONSTRUCTED OUT OF HEAVY GAUGE STEEL
- > DUPLEX COATING, HOT-DIP GALVANIZED PLUS POWDER COAT COLOR BLACK
- > 42" x 72" TEMPERED GLASS BACKBOARD w/ BLACK EDGE PADDING
- > HEAVY DUTY ACTUATOR w/ DUAL ASSIST SPRINGS
- > BREAKAWAY RIM w/ NYLON NET
- > ALL STAINLESS STEEL HARDWARE
- > COMES WITH 2" PADDING FOR POLE & BASE PAD