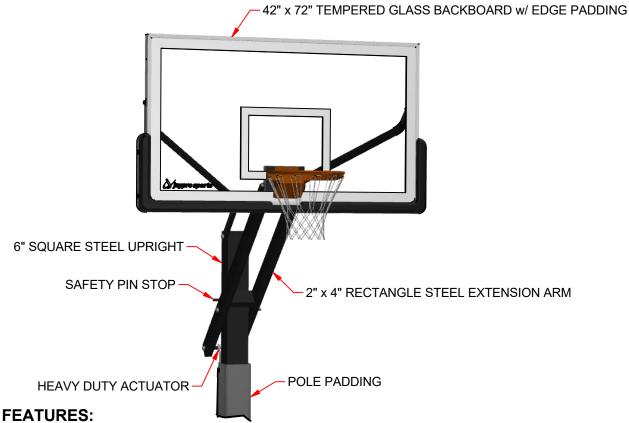

## THE TITAN CVX2

- > 4 FT OFFSET AT REGULATION HEIGHT
- > ADJUSTABLE HEIGHT OF 5.5 FT THRU 10 FT
- > 6" x 6" x 7 GAUGE (.180" WALL) POLE UPRIGHT
- > UPRIGHT & EXTENSION ARMS ARE CONSTRUCTED OUT OF HEAVY GAUGE STEEL
- > DUPLEX COATING, HOT-DIP GALVANIZED PLUS POWDER COAT COLOR BLACK
- > 42" x 72" TEMPERED GLASS BACKBOARD w/ BLACK EDGE PADDING
- > HEAVY DUTY ACTUATOR w/ DUAL ASSIST SPRINGS
- > BREAKAWAY RIM w/ NYLON NET
- > ALL STAINLESS STEEL HARDWARE
- > COMES WITH 2" PADDING FOR POLE & BASE PAD