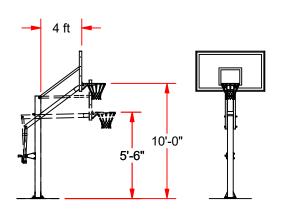

## THE TITAN CVX2

- > 4 FT OFFSET AT REGULATION HEIGHT
- > ADJUSTABLE HEIGHT OF 5.5 FT THRU 10 FT
- > 6" x 6" x 7 GAUGE (.180" WALL) POLE UPRIGHT
- > UPRIGHT & EXTENSION ARMS ARE CONSTRUCTED OUT OF HEAVY GAUGE STEEL
- > DUPLEX COATING, HOT-DIP GALVANIZED PLUS POWDER COAT COLOR BLACK
- > 42" x 72" TEMPERED GLASS BACKBOARD w/ BLACK EDGE PADDING
- > HEAVY DUTY ACTUATOR w/ DUAL ASSIST SPRINGS
- > BREAKAWAY RIM w/ NYLON NET
- > ALL STAINLESS STEEL HARDWARE
- > COMES WITH 2" PADDING FOR POLE & BASE PAD